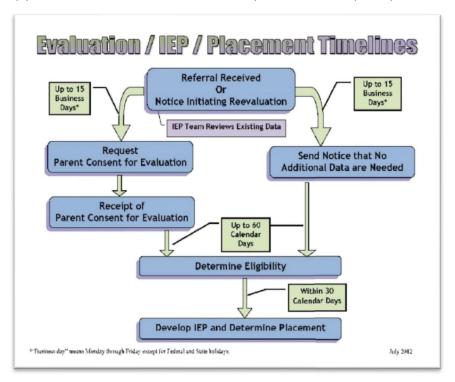

### SEVEN STEPS OF THE IEP PROCESS

1. **Pre-referral:** Early diagnosis and intervention. Documenting challenges or difficulties and missed milestones exhibited by the child.

2. Referral: Someone, usually your child's teacher or another school professional, suspects your child

may have a learning disability or need extra services, such as speech pathology or occupational therapy. Your child is then referred to the school district for an evaluation, and you will be asked to give parental consent. As a parent, if you suspect your child may need additional help, you have the right to request an evaluation as well. Once the parent requests assessment, the district has 15 calendar days to respond. The district

will either develop an Assessment Plan which indicates the areas to be assessed and the persons who will be conducting the assessment, or it will inform you that the district declines to initiate assessment at this time. If the district declines to initiate assessment, they must give reasons why.

- 3. Identification: The members of the evaluation team differ according to your child's special needs. The team leader is often a school psychologist or special education professional from your district, and the others may include a physical therapist, a vision specialist, a speech and language pathologist, or another specialist whose expertise is required in assessing your child. The parent has the right to have a description of the areas to be assessed and the proposed assessors. If you have any questions about the Assessment Plan for your child, do not hesitate to contact the appropriate professional for further explanation. If you have additional assessment information from another specialist (i.e., doctor, therapist), be sure to give it to a member of the Assessment Team to be considered. After the assessment is completed the parent must be fully informed of assessment results, including a written copy of the findings. If you disagree with school district assessment results, you have the right to request an independent assessment at no cost. However, if the district disagrees that an additional assessment is necessary, it may request a Due Process Hearing to prove that its assessment is appropriate.
- 4. Eligibility: After the evaluations, the team members write their reports and determine whether your child qualifies for services.

  According to the Individuals with Disabilities Education Act (IDEA), to receive services, your child must be determined a "child with a disability" which can mean anything from an articulation issue to ADD to a hearing impairment and many others. If your child isn't found eligible for services and you disagree, it's your right to challenge the decision.
- 5. Development of IEP: The IEP meeting is scheduled by the school district, and it's the coordinator's job to contact you well in advance and attempt to accommodate your schedule. On the call, the coordinator is required to list the meeting's attendees and invite you to bring anyone you feel would be an advocate for your child, such as a teacher or therapist. At the meeting, your child's IEP will be written, including

the specific services he'll receive, how many times per week and for how many minutes he'll get them, and whether they'll be one-on-one or with a group. If you disagree with the IEP, you have the right to request a due process hearing and mediation.

6. **Implementation**: Once the IEP is written, your child's school is responsible for making sure it's followed. Your child's teacher, service providers, and you will all be given copies of the IEP. Often, you'll meet at the beginning of the academic year with the school's IEP coordinator to discuss how the program will be carried out. As often as your child's report cards are sent out, you should receive official IEP progress reports, though usually you'll be given informal updates on a more frequent basis. At least once a year, the IEP will be reviewed. At the meeting you can request changes or make suggestions, and if you disagree with the results, you can ask for additional evaluations or a hearing and mediation.

7. Evaluation and Reviews:

**X**AUTISM SOCIETY

Ventura County

According to the U.S. Department of Education, kids with IEPs must be reevaluated every three years to determine whether they're still eligible for services. If you or your child's teacher requests it, however, reevaluations can be done sooner or more often.