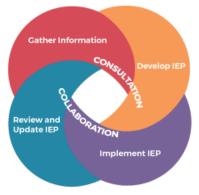

### Individualized Education Program Process

### SEVEN STEPS OF THE IEP PROCESS

1. **Pre-referral:** Early diagnosis and intervention. Documenting challenges or difficulties and missed milestones exhibited by the child.

2. Referral: Someone, usually your child's teacher or another school professional, suspects your child