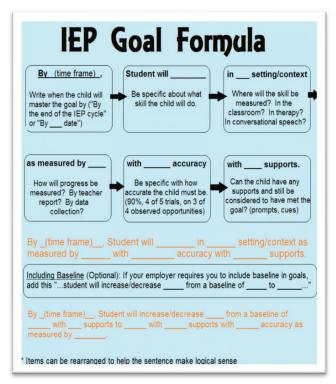

Sample Goal Development Table

|   | <u> </u> |                  |             |               |
|---|----------|------------------|-------------|---------------|
|   | Goal     | Present Level of | Benchmarks/ | Observations/ |
|   |          | Performance      | Small Steps | Questions for |
|   |          | (PLOF)           | -           | School        |
| ſ |          |                  |             |               |

#### IEP Should Include:

- Student Information
- Present Level of Educational Performance
- **Annual Goals**
- Services (In Detail)

- **Progress Reporting**
- Supplementary Aides
- **Participation**
- Parent Consent